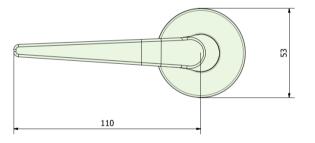

**PRODUCT FEATURES & TECHNICAL INFORMATION**

- An elegant 'Lever-Lever' door handle with finish matching backplate covers that conceal the fixing screws and backplate
- The Rose backplate is available with all styles of lever to suit your property
- 4 independent springs ensures correct horizontal position of lever and a 8mm spindle secured with a grub screw clamps both handles together securely
- B851ROSE Euro Cylinder or B852ROSE Key escutcheons available enabling a wide range of applications to include multipoint, traditional external locks & internal latches
- Available in several finishes or matching RAL finish on request
- M5 fixing holes
- Taylors Spindle available to fix the handle in a horizontal or vertical position
- Complimentary window furniture available for suited look







Dimensions