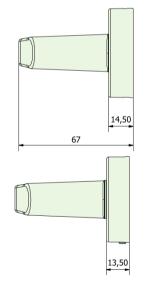

## **PRODUCT FEATURES & TECHNICAL INFORMATION**

- An elegant 'Lever-Lever' door handle with finish matching backplate covers that conceal the fixing screws and backplate
- The Rose backplate is available with all styles of lever to suit your property
- 4 independent springs ensures correct horizontal position of lever and a 8mm spindle secured with a grub screw clamps both handles together securely
- B851ROSE Euro Cylinder or B852ROSE Key escutcheons available enabling a wide range of applications to include multipoint, traditional external locks & internal latches
- Available in several finishes or matching RAL finish on request
- M5 fixing holes
- Taylors Spindle available to fix the handle in a horizontal or vertical position
- Complimentary window furniture available for suited look







Dimensions