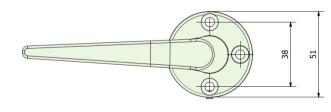

*PRODUCT FEATURES & TECHNICAL INFORMATION**

- An elegant 'Lever-Lever' door handle with finish matching backplate covers that conceal the fixing screws and backplate
- The Rose backplate is available with all styles of lever to suit your property
- 4 independent springs ensures correct horizontal position of lever and a 8mm spindle secured with a grub screw clamps both handles together securely
- B851ROSE Euro Cylinder or B852ROSE Key escutcheons available enabling a wide range of applications to include multipoint, traditional external locks & internal latches
- Available in several finishes or matching RAL finish on request
- M5 fixing holes
- Taylors Spindle available to fix the handle in a horizontal or vertical position
- Complimentary window furniture available for suited look







Dimensions