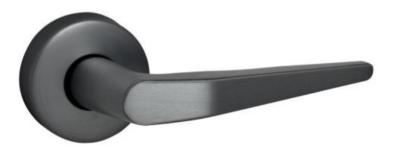

**B1080ROSE Lever Door Handle** 



## **PRODUCT FEATURES & TECHNICAL INFORMATION**

- An elegant 'Lever-Lever' door handle with finish matching backplate covers that conceal the fixing screws and backplate
- The Rose backplate is available with all styles of lever to suit your property
- 4 independent springs ensures correct horizontal position of lever and a 8mm spindle secured with a grub screw clamps both handles together securely
- B851ROSE Euro Cylinder or B852ROSE Key escutcheons available enabling a wide range of applications to include multipoint, traditional external locks & internal latches
- Available in several finishes or matching RAL finish on request
- M5 fixing holes
- Taylors Spindle available to fix the handle in a horizontal or vertical position
- Complimentary window furniture available for suited look